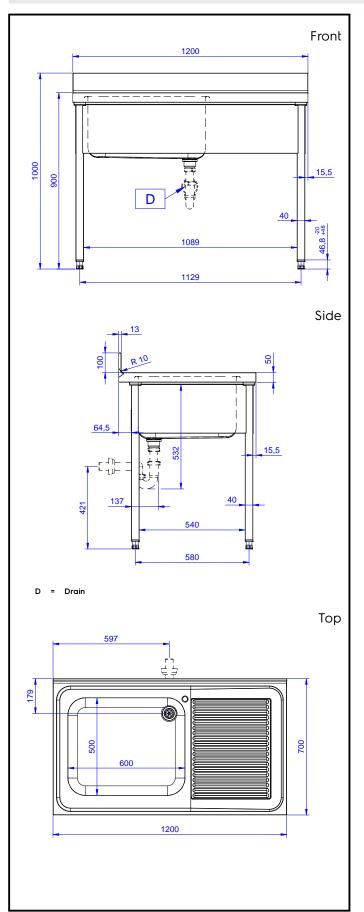

# **Key Information:**

External dimensions, Width:

132804 (LG1216DXPN)1200 mmExternal dimensions, Depth:700 mmExternal dimensions, Height:1000 mmUpstand Dimensions, Depth:13 mmUpstand Dimensions, Radius:R=10

Bowls number 1

Bowl dimensions 600x500xH320

Worktop thickness: 50 mm Net weight: 42 kg

> Standard Preparation 1200 mm Sink with 1 Bowl & Right Drain

#### Item No.

Made from 304 AISI stainless steel. The 50mm high worktop in 304 AISI stainless steel, 1mm in thickness, is sound-deadened and has an overflow rim and welded corners. Integral rear upstand, h=100mm, with 8mm radius. All-round apron. Square section legs 40x40mm on 1" height-adjustable feet (+/-20mm)

Bowl mm600x500x300h with overflow pipe and 2"drain hole; right hand drainer.

#### Construction

- 50 mm worktop in 304 AISI stainless steel, 10/10 in thickness with overflow rim along the top.
- Square section legs and 40 mm height-adjustable feet in 304 AISI stainless steel.
- Sink tops easily slotted onto the legs and taps are easily installed from the rear.
- Delivered in knock-down package.
- Wide range of taps are available to suit every need.
- Drainage area suitable for drying operations
- 100 mm upstand with 10 mm radioused corner and 13 mm deep, designed to be used against a wall.