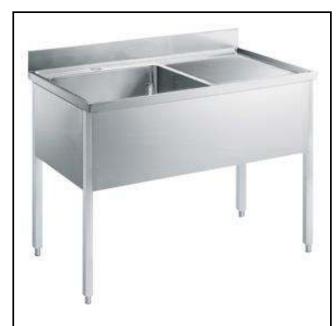

### Standard Preparation 1200 mm Sink with 1 Bowl & Right Drain

| ITEM #  |
|---------|
| MODEL # |
| NAME #  |
| SIS #   |
| AIA#    |

132804 (LG1216DXPN)

Sink Unit with 1 bowl 600x500mm and right hand drainer, 1200mm

Bowl mm600x500x300h with overflow pipe and 2"drain hole; right hand drainer.

### Standard Preparation 1200 mm Sink with 1 Bowl & Right Drain